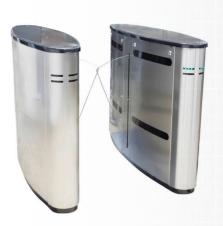

## **ALARIS HALF HEIGHT TURNSTILE**

The Alaris gate offers an efficient and aesthetic option for access control with its stylish design as a combination of glass wings and stainless steel body.

All the gate models are space efficient security barriers with a compact design, yet offer sufficient space to integrate any access control system. They can be mounted with card readers, biometric readers, remote control and push button units via simple dry contact.

The Alaris model is a bidirectional gate

with a passage width of 50-55 cm. Side and center units are produced to create as many passage lanes as required. Thanks to the built in sensor technology, the gate provides both safe and secure passage. Status indicator LED lights are located on both directions of the gate, in green and red colors to show allowed passage directions.