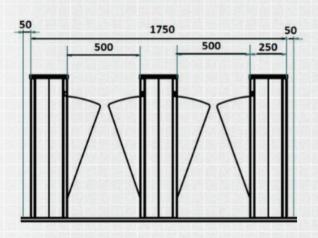

In case of an emergency or power failure, the gate provides a fail-safe working solution by allowing free passage on both directions.

**CASE DIMENSIONS (WXLXH): CLEAR WALKWAY-ADJUSTABLE:** 

OP COVER:

RONT COVER: WING HOUSING:

**INDICATORS**:

SIDE COVERS:

**WER SUPPLY:** 

OPERATION VOLTAGE:
PASSAGE PER MINUTE:
OPENING/CLOSING PERIOD:
IP PROTECTION:

250x900x997 mm

500 mm

Motorized

**Decorative glass top cover** 